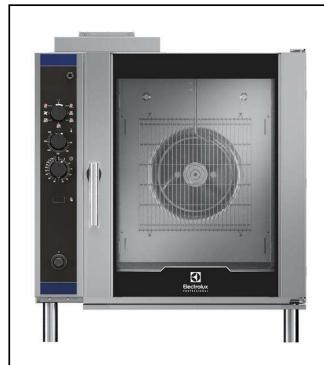

#### **Main Features**

- Main switch/Cooking mode selector which can be used to set: ON/OFF, hot air without humidification and hot air with humidification (choice of 5 different humidity levels).
- Rapid cooling of oven cavity.
- Timer to set the cooking time, adjustable up to 120 minutes or for continuous operation with an acoustic alarm to show the cycle has finished. At the end of the set cooking time the heat and the fan are automatically switched off.
- Maximum temperature of 300°C.
- Perfect evenness: guarantees perfect distribution of heat throughout the oven cavity.
- Halogen lighting and "crosswise" pan supports allow clear and unobstructed view of the products being cooked.
- Food temperature probe available as accessory.
- Drip tray to collect residual cooking juices and fat.
- Drip tray under the door to collect condensed liquid available as accessory.
- Capacity: 10 GN 2/1 or 20 GN 1/1 trays.

#### Construction

- Robust structure thanks to stainless steel construction.
- Cooking chamber in 430 AISI stainless steel.
- Double thermo-glazed door with open frame construction, for cool outside door panel. Swing hinged easy-release inner glass on door for easy cleaning.
- Ergonomic door handle.
- Integrated drain outlet.
- 1 pair of 60 mm pitch runners is supplied as standard.
- IPX4 water resistance certification.