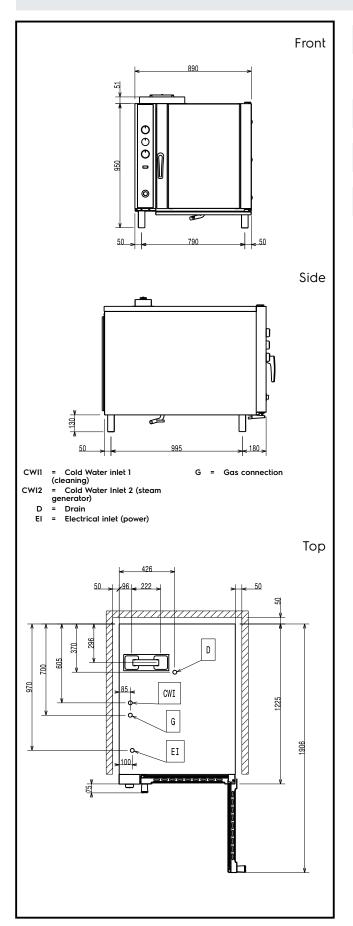

**Key Information:** 

External dimensions, Width: 890 mm External dimensions, Depth: 1215 mm 970 mm External dimensions, Height: 154 kg Net weight: 80/0 mm Height adjustment: Functional level: Basic

Cooking cycles - air-